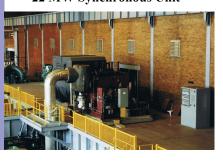

A small condensing unit is fueled by scrap wood helping a crate manufacturer reduce it's total energy costs.

Renewable Power Project fueled with Healthy Forest Initiative

22 MW Synchronous Unit

What a steel manufacturer thought was an 8 mw topping turbine opportunity turned out to be 22 mw after a thorough engineering review of the manufacturer's process