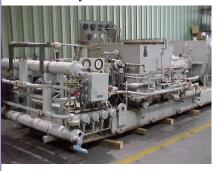

A small condensing unit is fueled by scrap wood helping a crate manufacturer reduce it's total energy costs.

Renewable Power Project fueled with Healthy Forest Initiative

22 MW Synchronous Unit

What a steel manufacturer thought was an 8 mw topping turbine opportunity turned out to be 22 mw after a thorough engineering review of the manufacturer's process